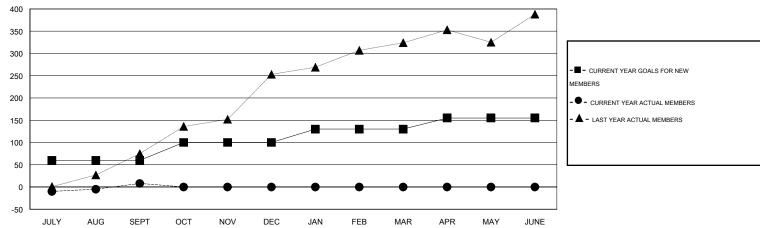

#### GOALS AND ACTUAL MEMBERS CUMULATIVE

| DROPPED CLUBS: 0  DROPPED MEMBERS |    | 12 CLUBS OF 43 ADDED 1 OR MORE NEW MEMBERS | GENDER DISTRIBU<br>MALE<br>FEMALE | TION<br>902 (54.60%)<br>750 (45.40%) |     |
|-----------------------------------|----|--------------------------------------------|-----------------------------------|--------------------------------------|-----|
| DECEASED                          | 0  | CLICK HERE FOR HEALTH                      | FAMILY UNIT MEMBERS               |                                      | 801 |
| CLUB CANCELLED                    | 28 | ASSESSMENT DATA                            | HEAD OF HOUSEHOLD                 |                                      |     |
| OTHER                             |    |                                            | NON-HEAD OF HOUSEHOLD             |                                      |     |
| TOTAL                             | 28 |                                            | THOSE TIES OF THOUSE HOL          | 478                                  |     |