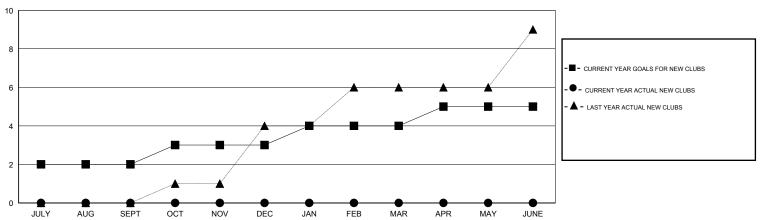

AL | CHARTER AND<br>NEW MEMBERS<br>ADDED | DROPPED<br>MEMBERS | NET<br>GAIN/LOSS |
| JULY/AUG/SEPT            | 2                | 0         | 0                | 0                | JULY/AUG/SEPT            | 60                 | 36                                  | 28                 | 8                |
| OCT/NOV/DEC  JAN/FEB/MAR | 1<br>1           | 0         | 0                | 0<br>0           | OCT/NOV/DEC  JAN/FEB/MAR | 40<br>30           | 0<br>0                              | 0                  | 0<br>0           |
| APR/MAY/JUNE             | 1                | 0         | 0                | 0                | APR/MAY/JUNE             | 25                 | 0                                   | 0                  | 0                |

#### GOALS AND ACTUAL NEW CLUBS CUMULATIVE



#### GOALS AND ACTUAL MEMBERS CUMULATIVE



| DROPPED CLUBS: 0  DROPPED MEMBERS |    | 12 CLUBS OF 43 ADDED 1 OR MORE NEW MEMBERS | GENDER DISTRIBU<br>MALE<br>FEMALE | TION<br>902 (54.60%)<br>750 (45.40%) |     |
|-----------------------------------|----|--------------------------------------------|-----------------------------------|--------------------------------------|-----|
| DECEASED                          | 0  | CLICK HERE FOR HEALTH                      | FAMILY UNIT MEMBERS               |                                      | 801 |
| CLUB CANCELLED                    | 28 | ASSESSMENT DATA                            | HEAD OF HOUSEHOLD                 |                                      |     |
| OTHER                             |    |